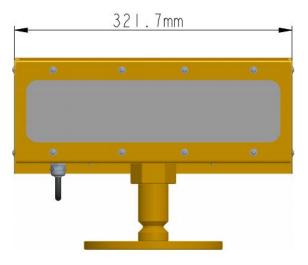

# Dimension

- 6. Signal mode: Steady-burning way
- 7. Connecting way: External way
- 8.Color: White,6500K
- 9.Ambient temperature:  $55^{\circ}$ C ~+ $55^{\circ}$ C
- 10.Overall dimension(mm): 321\*210\*222
- 11.Protection standard: IP65
- 12. Weight: 6kg