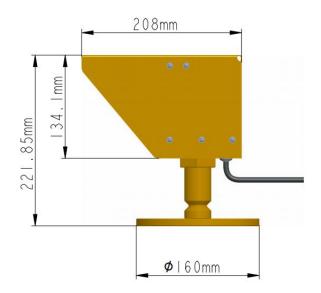

# Dimension

- 6. Signal mode: Steady-burning way
- 7. Connecting way: External way
- 8.Color: White,6500K
- 9.Ambient temperature:  $55^{\circ}$ C ~+ $55^{\circ}$ C
- 10.Overall dimension(mm): 321\*210\*222
- 11.Protection standard: IP65
- 12. Weight: 6kg